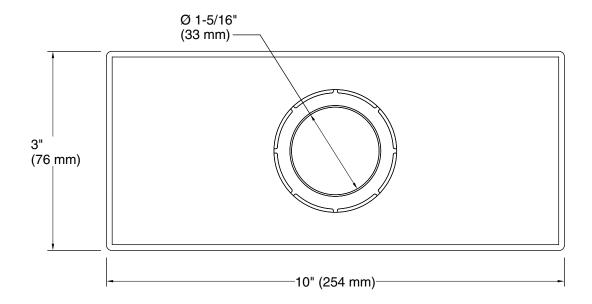

#### **Features**

- For use with Insight™ and Kinesis™ touchless deck-mount faucets.
- Round design option available.

## Material

- KOHLER finishes resist corrosion and tarnishing.
- Solid-brass construction for durability and reliability.
- KOHLER finishes resist corrosion and tarnishing.

### Installation

For 8" (203 mm) centers.

## **Recommended Products/Accessories**

K-23723 Faucet cleaner



## Codes/Standards

None Applicable

# **KOHLER® One-Year Limited** Warranty

See website for detailed warranty information.

## **Available Colors/Finishes**

Color tiles intended for reference only.

| Color | Code | Description        |
|-------|------|--------------------|
|       | СР   | Polished Chrome    |
|       | VS   | Vibrant® Stainless |







## **Technical Information**

All product dimensions are nominal.

### **Notes**

Install this product according to the installation guide.