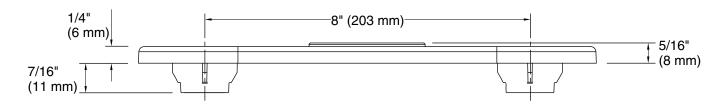

#### **Features**

- For use with Insight™ and Kinesis™ touchless deck-mount faucets.
- Round design option available.

## Material

- KOHLER finishes resist corrosion and tarnishing.
- Solid-brass construction for durability and reliability.
- KOHLER finishes resist corrosion and tarnishing.

### Installation

For 8" (203 mm) centers.

## **Recommended Products/Accessories**

K-23723 Faucet cleaner



## Codes/Standards

None Applicable

# **KOHLER® One-Year Limited** Warranty

See website for detailed warranty information.

## **Available Colors/Finishes**

Color tiles intended for reference only.

| Color | Code | Description        |
|-------|------|--------------------|
|       | СР   | Polished Chrome    |
|       | VS   | Vibrant® Stainless |







## **Technical Information**

All product dimensions are nominal.

### **Notes**

Install this product according to the installation guide.